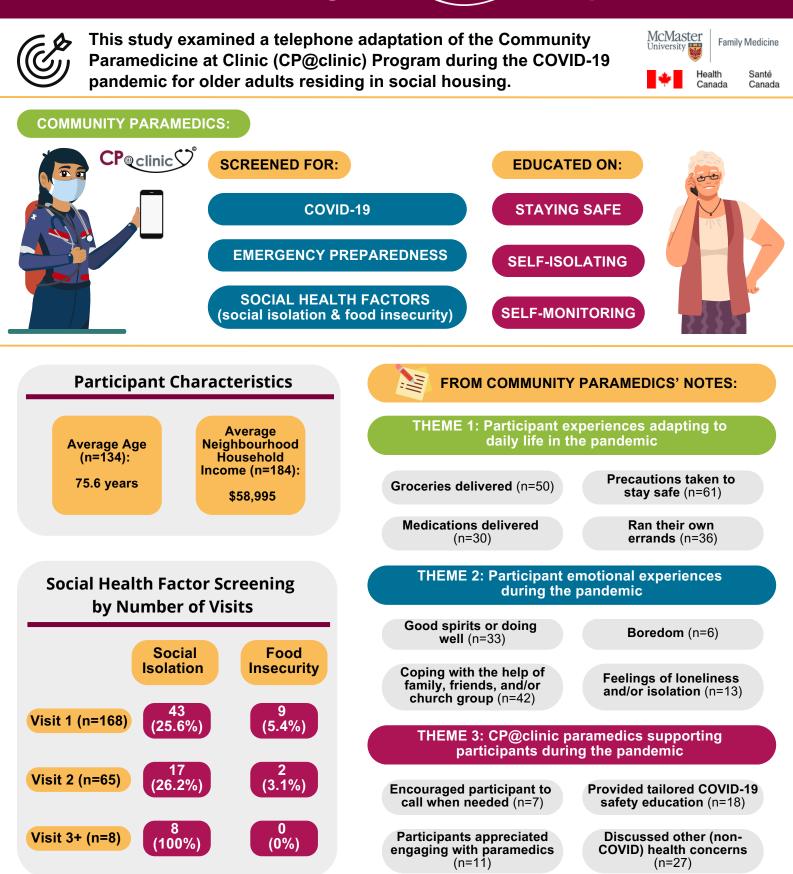

## COVID-19 and Social Care Screening for Older Adults in Social Housing: A CP<sub>@clinic</sub> Adaptation

✓ CP@c
 ✓ To incr
 ✓ of greater

CP@clinic provided paramedics a platform to contact a large number of older adults to increase access to healthcare services and public health information during a time of great health need.